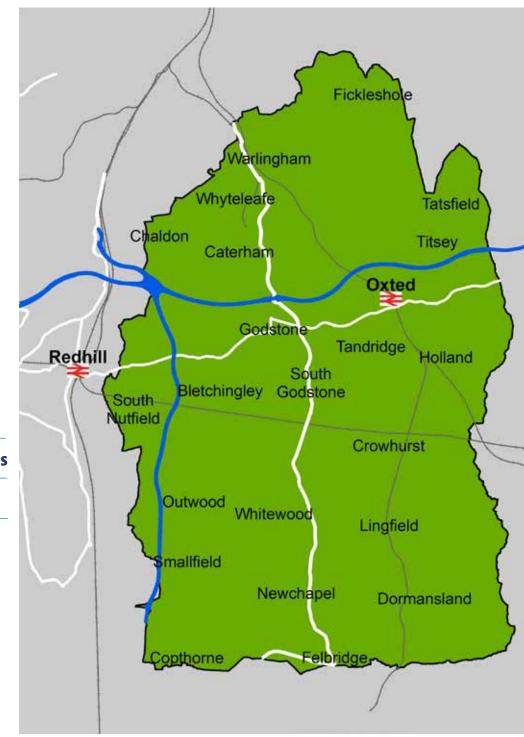

#### Where can I go?

Journeys can be taken throughout Tandridge as shown in green on the map, as well as to Redhill town centre