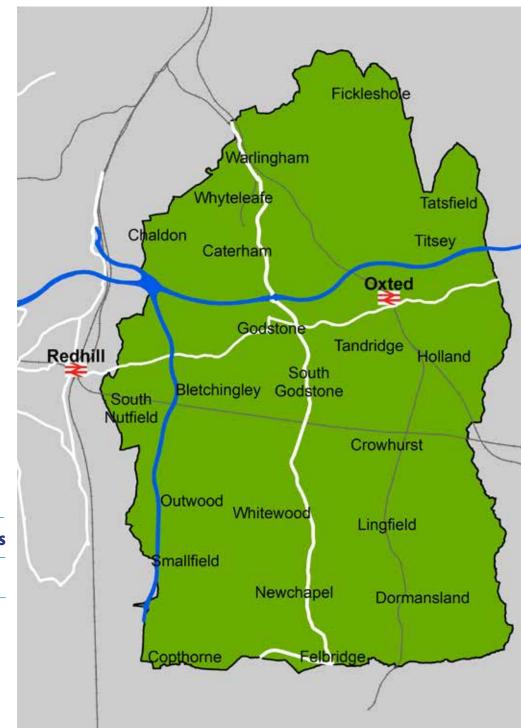

#### Where can I go?

Journeys can be taken throughout Tandridge as shown in green on the map, as well as to Redhill town centre